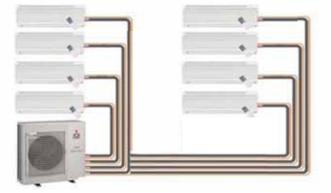

#### Mr. Slim MXZ8B48NA Heat Pump 8 Zone Ductless Mini Split Air Conditioner

#### Includes Built-Right Reliability and Comfort Assurances\*

| Complete | a am fast | - | annival. |
|----------|-----------|---|----------|
|          |           |   |          |

- ☑ Easily accessible and long lasting washable filters
- ☑ Easy low cost installation
- ☑ Whisper quiet operation
- ☑ Wireless remote controller
- ☑ INVERTER technology
- Anti-allergy enzyme filter with Hybrid Catechin pre-filter
- 7-year compressor. 5-year on parts warranty

#### Optinal SEZ Ducted Indoor Unit

Indoor Unit 06 = MSZGE06NA

Indoor Unit 09 = MSZGE09NA

Indoor Unit 12 = MSZGE12NA

Indoor Unit 15 = MSZGE15NA Indoor Unit 18 = MSZGE18NA

Indoor Unit 24 = MSZGE24NA

|   | 0.0.12.10       | 40000              | 10,000                        | 10/0.11      |
|---|-----------------|--------------------|-------------------------------|--------------|
| 0 | Replace MSZ-GE0 | 9 /12 with Hyper-H | leat h <sup>2</sup> i MSZFE09 | 12 available |