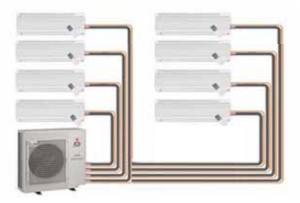

#### Mr. Slim MXZ8B48NA Heat Pump 8 Zone Ductless Mini Split Air Conditioner

#### Includes Built-Right Reliability and Comfort Assurances\*

| Complete | a am fast | - | annival. |
|----------|-----------|---|----------|
|          |           |   |          |

- ☑ Easily accessible and long lasting washable filters
- ☑ Easy low cost installation
- ☑ Whisper quiet operation
- ☑ Wireless remote controller
- ☑ INVERTER technology
- Anti-allergy enzyme filter with Hybrid Catechin pre-filter
- 7-year compressor. 5-year on parts warranty