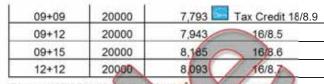

Optinal SEZ Ducted Indoor Unit

| 09+24     | 28400 | 10,063 | 16/10 |
|-----------|-------|--------|-------|
| 12+15     | 28400 | 10,005 | 16/10 |
| 12+18     | 28400 | 10,052 | 16/10 |
| 15+15     | 28400 | 10,217 | 18/10 |
| 15+18     | 28408 | 10,264 | 16/10 |
| 18+18     | 28400 | 10,311 | 16/10 |
| 09+09+09  | 28400 | 10,825 | 16/10 |
| 09+09+012 | 28400 | 10,975 | 16/10 |
| 09+09+15  | 28400 | 11,218 | 16/10 |
| 09+09+18  | 28400 | 1,265  | 16/10 |